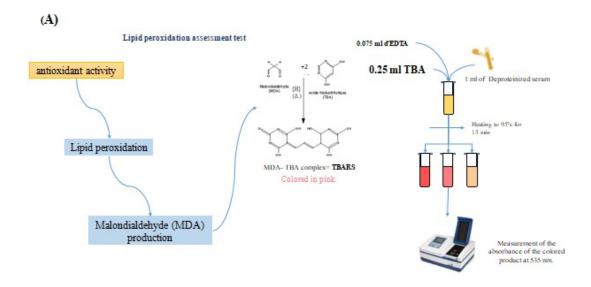

(B)

Figure S2. Lipid peroxidation assessment test (A); Measure of total antioxidant status (B)