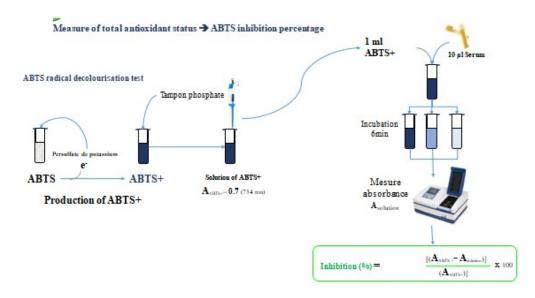

(B)

Figure S2. Lipid peroxidation assessment test (A); Measure of total antioxidant status (B)